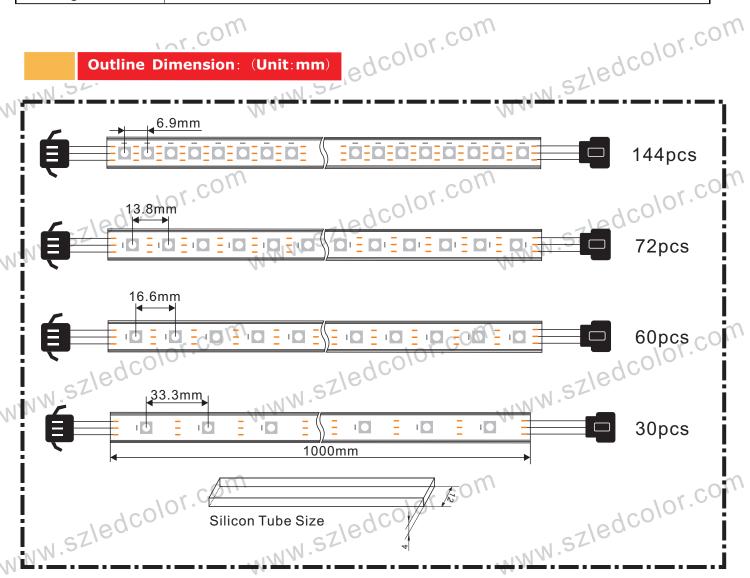

72pcs IO 60pcs ACH 30pcs CND www.szledcolor.com www.szledcolor.com

www.szledcolor.com

www.szledcolor.com

Outline Dimension: (Unit:mm)